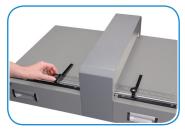

The FD 215S offers hands-free foot-pedal operation for increased efficiency. It features a clearly-marked indicator scale for accurate positioning of each crease, and side guides that are quickly and easily adjusted.

Adjust side guides

UTHWE

COME TOGETHER. RIGHT NOW.

Load sheet to be creased

Choose either push-button or foot-pedal operation

Sheet is creased and ready for crack-free folding