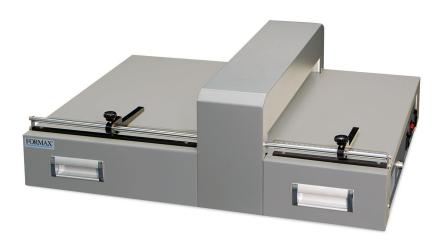

# FD 2155 ELECTRIC PAPER CREASER

#### **Standard Features:**

- Prevents tearing or cracking of digital printouts
- Electric creasing operation
- Foot-pedal, hands-free operation
- All-metal construction
- · Easily adjustable paper stops
- Scale in inches (1/32") and metric (1mm)
- · Built-in handles make moving the unit easy

#### **Professional Results at Your Fingertips**

The Formax FD 215S Electric Paper Creaser is designed to prevent tearing or cracking in toner-based digital printouts. Creasing sheets prior to folding ensures a clean, professional finish and makes it easier for folding devices to fold with accuracy.

The FD 215S offers hands-free foot-pedal operation for increased efficiency. It features a clearly-marked indicator scale for accurate positioning of each crease, and side guides that are quickly and easily adjusted.