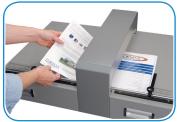

#### **Professional Results at Your Fingertips**

The Formax FD 215S Electric Paper Creaser is designed to prevent tearing or cracking in toner-based digital printouts. Creasing sheets prior to folding ensures a clean, professional finish and makes it easier for folding devices to fold with accuracy.

Adjust side guides

UTHWE

COME TOGETHER. RIGHT NOW.

Load sheet to be creased

Choose either push-button or foot-pedal operation

Sheet is creased and ready for crack-free folding