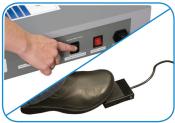

#### **Standard Features:**

- Prevents tearing or cracking of digital printouts
- Electric creasing operation
- Foot-pedal, hands-free operation
- All-metal construction
- · Easily adjustable paper stops
- Scale in inches (1/32") and metric (1mm)
- · Built-in handles make moving the unit easy

The FD 215S offers hands-free foot-pedal operation for increased efficiency. It features a clearly-marked indicator scale for accurate positioning of each crease, and side guides that are quickly and easily adjusted.

Adjust side guides

UTHWE

COME TOGETHER. RIGHT NOW.

Load sheet to be creased

Choose either push-button or foot-pedal operation

Sheet is creased and ready for crack-free folding